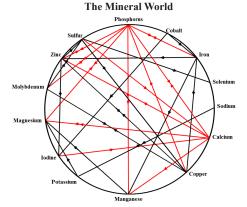

Glyphosate particularly reduces the availability of Manganese - an element necessary for the function of Calcium and Phosphorus.

Calcium and Phosphorus, available and in proper balance, are essential to the utilization of the majority of the other elements in the Mineral World as illustrated in the chart shown.

The following is a simplified version of the actual mechanism by which Glyphosate affects the availability of Manganese, Calcium and Phosphorus and thus almost all the other elements as well. The actual mechanism is much more complex.