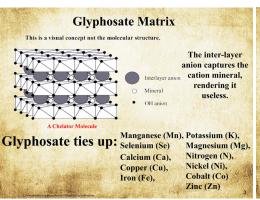

## **Glyphosate Contaminated Feeds**

Feed grains today, unless they are certified organic or GMO-free, are contaminated with GMOs and glyphosate. Glyphosate contamination is known to tie-up minerals and to disrupt the normal activity of the beneficial intestinal bacteria, resulting in a variety of health problems in animals.

#### Benefits of this type of Mineral:

Highly available **single molecule**, **chelated** to carbon (sugar) by the plant.

This is the type of **mineral** that **animals** were **meant to live on**.