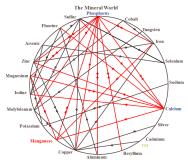

Glyphosate particularly reduces the availability of Manganese - an element necessary for the function of Calcium and Phosphorus.

Calcium and Phosphorus, available and in proper balance, are essential to the utilization of the majority of the other elements in the Mineral World as illustrated in the chart shown.

The following is a simplified version of the actual mechanism by which Glyphosate affects the availability of Manganese, Calcium and Phosphorus and thus almost all the other elements as well. The actual mechanism is much more complex.