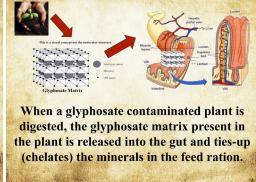

## **Glyphosate Contaminated Feeds**

Feed grains today, unless they are certified organic or GMO-free, are contaminated with GMOs and glyphosate. Glyphosate contamination is known to tie-up minerals and to disrupt the normal activity of the beneficial intestinal bacteria, resulting in a variety of health problems in animals.

If you feed glyphosate contaminated feeds and absolutely cannot modify your feed program, we recommend using **A.B.C.'s G.R.P.**<sup>TM</sup> to address the adverse nutritional effects associated with feeding glyphosate-contaminated feedstuffs.