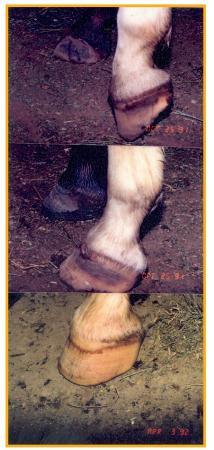

# **Dy's Liquid Bandage™:**

The Astounding Benefits in just 4 Months!

**Before** 

After

<u>Uses</u> Minor and major injuries, cuts and scrapes, rain rot, rope burns, saddle sores, skin disorders, hoof conditioner and moisturizer.