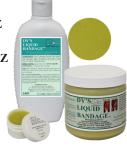

# DY'S LIQUID BANDAGE™

**DY'S LIQUID BANDAGE**<sup>TM</sup> acts as a bandage and works well on injuries that are difficult to wrap and keep wrapped.

DY'S LIQUID BANDAGE™ has been proven effective for all cuts or wounds plus scratches, rain rot, rope burns, saddle sores and any type of skin disorder.

#### **DIRECTIONS for Horses**

Apply a thin coat of

DY'S LIQUID BANDAGETM

1 to 2 times a day or as needed.

- DY'S LIQUID BANDAGE 1/2 OZ
- Trial Size Item Number: A049
- DY'S LIQUID BANDAGE 8 OZ Item Number: A051
- DY'S LIQUID BANDAGE 16 OZ
- Item Number: A050