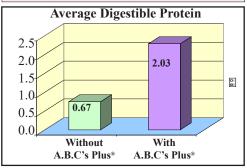

Without

A.B.C's Plus®

Mineral digestion is increased by 300% with A.B.C.'s Plus®

**Average Digestible Minerals** 

# An average horse's diet contains **2.26 pounds** of digestible **Protein.**

3 LB 20% Alfalfa Hay 12 LB 80% Grass Hay 5 LB 1/2 Oats =12% Protein 0.51 LB =10% Protein 1.20 LB =12% Protein 0.30 LB =10% Protein 0.25 LB 2.26 LB

#### Protein digestion is increased by 300% with A.B.C.'s Plus®

With

A.B.C's Plus®

Note: These numbers do not reflect what nutrients are actually absorbed by the horse.

**DIRECTIONS:** 2 oz (60 cc) scoop is included