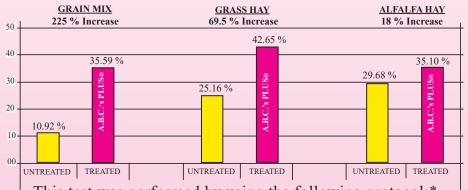

#### Study: Neutral Detergent Fiber Digestion

Independent Lab studies of A.B.C.'s PLUS® effect on digestion of Neutral Detergent Fiber Digestion yielded the following results.

This test was performed by using the following protocol:\*

## GRAIN MIX Control grain mix /

fiber digestion = 10.92 % **A.B.C.'s PLUS**® added /
fiber digestion = 35.59 %
increase = 225 %

#### GRASS HAY

Control grass hay /
fiber digestion = 25.16 % **A.B.C.'s PLUS**® added /
fiber digestion = 42.65 %

increase = 69.5 %

#### ALFALFA HAY

Control alfalfa hay /
fiber digestion = 29.68 %
A.B.C.'s PLUS® added /
fiber digestion = 35.10 %
increase = 18 %

\*These numbers were obtained through Invitro procedures