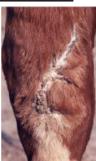

# DY'S LIQUID BANDAGE™

**DY'S LIQUID BANDAGE**<sup>TM</sup> acts as a bandage and works well on injuries that are difficult to wrap and keep wrapped.

DY'S LIQUID BANDAGE™ has been proven effective for all cuts or wounds plus scratches, rain rot, rope burns, saddle sores and any type of skin disorder.

DY'S LIQUID BANDAGE™ was developed when our paint stallion, Dynamite, attempted to jump a barb wire fence during a lightning storm. Dynamite ended up with an 8 inch by 4 inch wound in the hock area. The muscle was protruding and was severed in three places. The local veterinarian recommended that Dynamite be put down.

We began using DY'S LIQUID BANDAGE™ and 4 months later Dynamite's wound had completely healed with hair growth and only a pencil width scar of 3 inches in length. There were no signs of proud flesh. Today the wound is not visible. Dynamite also has full capability of completing an active day.

# **Dy's Liquid Bandage™:**

The Astounding Benefits in just 4 Months!

**Before** 

After

<u>Uses</u> Minor and major injuries, cuts and scrapes, rain rot, rope burns, saddle sores, skin disorders, hoof conditioner and moisturizer.