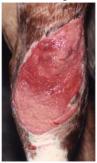

# DY'S LIQUID BANDAGE™

**DY'S LIQUID BANDAGE**<sup>TM</sup> acts as a bandage and works well on injuries that are difficult to wrap and keep wrapped.

DY'S LIQUID BANDAGE™ has been proven effective for all cuts or wounds plus scratches, rain rot, rope burns, saddle sores and any type of skin disorder.

DY'S LIQUID BANDAGE™ was developed when our paint stallion, Dynamite, attempted to jump a barb wire fence during a lightning storm. Dynamite ended up with an 8 inch by 4 inch wound in the hock area. The muscle was protruding and was severed in three places. The local veterinarian recommended that Dynamite be put down.

We began using DY'S LIQUID BANDAGE™ and 4 months later Dynamite's wound had completely healed with hair growth and only a pencil width scar of 3 inches in length. There were no signs of proud flesh. Today the wound is not visible. Dynamite also has full capability of completing an active day.

# **Dy's Liquid Bandage™:**

The Astounding Benefits in just 4 Months!

**Before** 

After

<u>Uses</u> Minor and major injuries, cuts and scrapes, rain rot, rope burns, saddle sores, skin disorders, hoof conditioner and moisturizer.